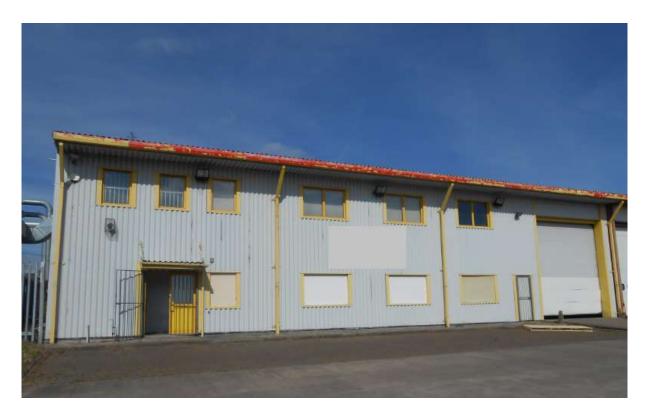

### **Description:**

The property comprises modern а industrial/warehouse unit of steel portal frame construction with a steel profile clad roof incorporating intermittent roof lights. The elevations are a mixture of steel profile clad and block work and the floor is concrete.

The warehouse is lit by high bay lighting, heated by a wood burner and has an approximate eaves height of 6.3 metres. Vehicle access is provided by way of an up and over door to the front elevation and a 330 KVA power supply is provided. An entrance lobby, partitioned workshop (minimum working height of approximately 3 metres) and W.C facilities are also provided.

A mezzanine floor provides two offices, kitchen and W.C facilities and storage.

The property is fitted with a security alarm and has security bars to the windows.

Externally, car parking is provided in-front of the property.