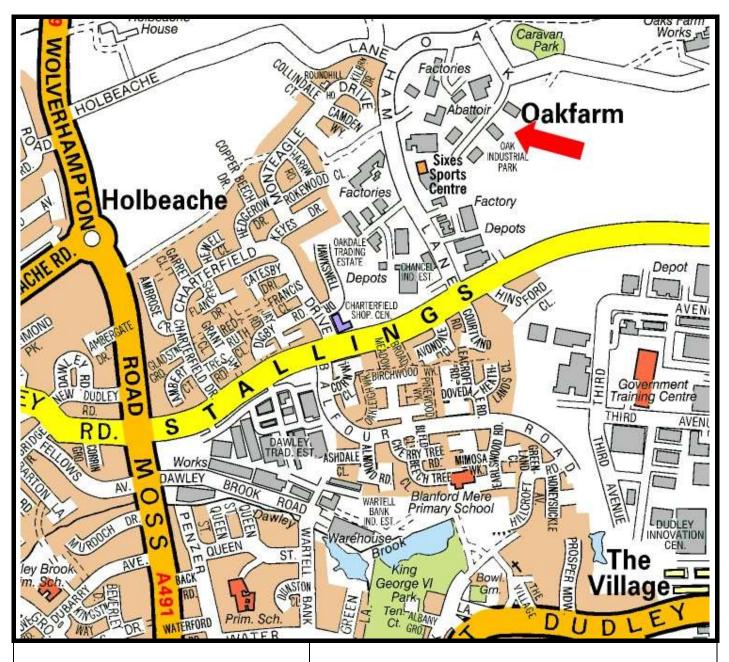

#### Location:

The property is located on an established industrial estate at the end of Oak Lane, Kingswinford, which is accessed via Stallings Lane (B4175).

Dudley Town Centre is approximately 3 miles East and Wolverhampton City Centre is 9 miles North. National motorway access is provided by Junction 2 of the M5 (approximately 7 miles distant).

Not to Scale For identification purposes only.