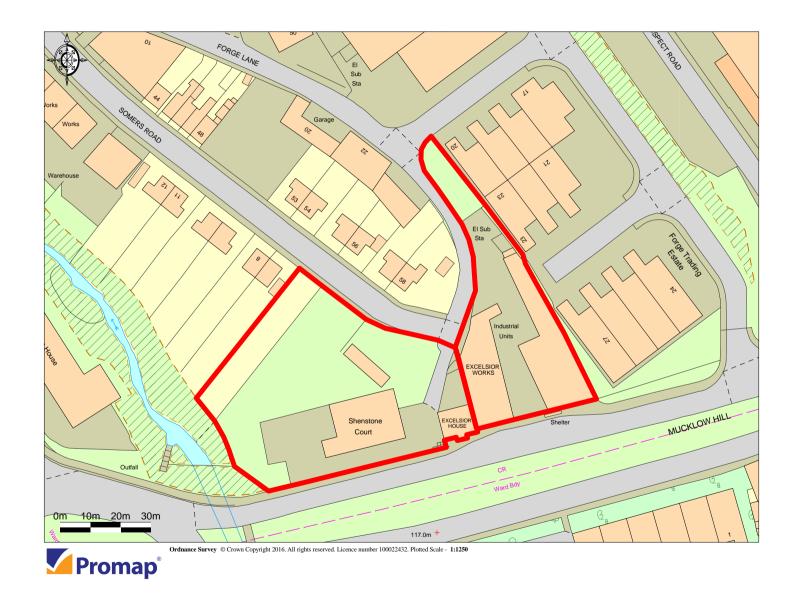

#### Location:

The premises front the A458 Mucklow Hill close to its traffic island junction with the A459 Dudley Road within an established industrial area, approximately ¼ mile north east of Halesowen town centre.

#### Description:

Shenstone Court comprises an industrial/warehouse building with a substantial mezzanine floor together with three storey offices to the front elevation and ancillary single storey workshop building to the rear together with substantial surrounding yard and an area of expansion land.

Excelsior House comprises a three storey semidetached 1970's office building together with enclosed yard area to the rear. Both buildings occupy a total site area of approximately 0.41 hectares (1.1 acres).

Excelsior Works comprises two single storey industrial/workshop buildings with ancillary/office accommodation currently utilised as vehicle repair workshops together with associated yard and circulation areas.