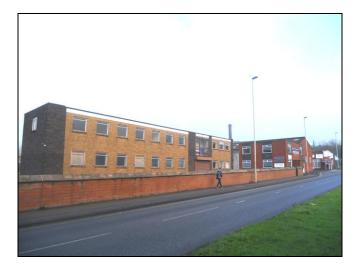

#### Location:

The premises front the A458 Mucklow Hill close to its traffic island junction with the A459 Dudley Road within an established industrial area, approximately ¼ mile north east of Halesowen town centre.

#### Description:

Shenstone Court comprises an industrial/warehouse building with a substantial mezzanine floor together with three storey offices to the front elevation and ancillary single storey workshop building to the rear together with substantial surrounding yard and an area of expansion land.