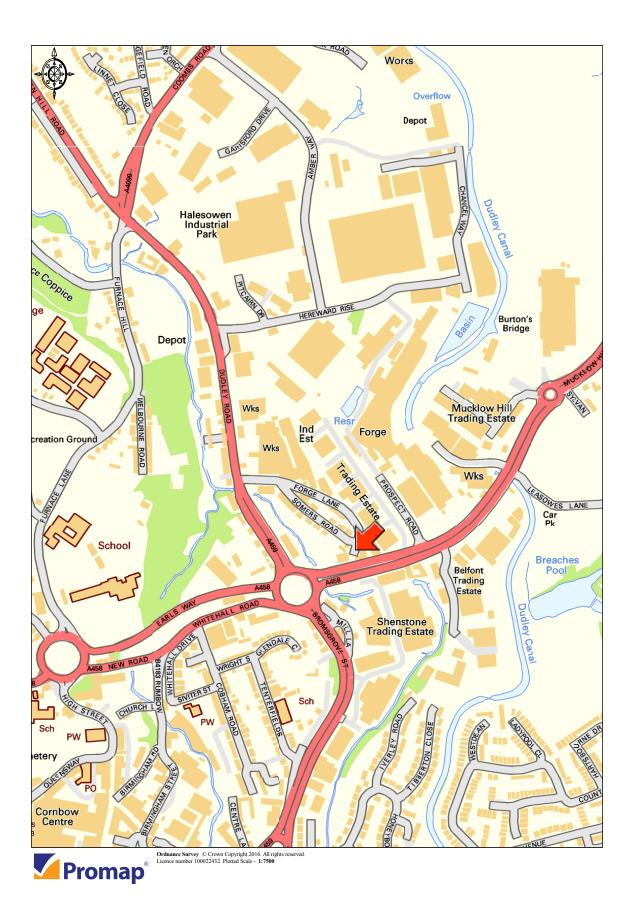

#### Location:

The premises front the A458 Mucklow Hill close to its traffic island junction with the A459 Dudley Road within an established industrial area, approximately ¼ mile north east of Halesowen town centre.