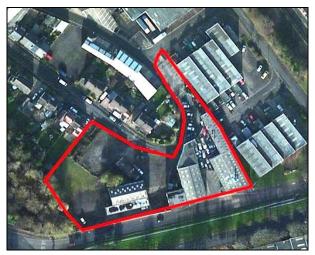

- Available as a whole or as 3 separate lots
  - Part income producing
- Potential for alternative uses on a subject to planning basis.

COMMERCIAL & INDUSTRIAL AGENCY - VALUATION MANAGEMENT - INVESTMENT - PROJECT MANAGEMENT BUILDING SURVEYING - LANDLORD & TENANT - RATING RESIDENTIAL LAND & DEVELOPMENT - PLANNING

#### Description:

Shenstone Court comprises an industrial/warehouse building with a substantial mezzanine floor together with three storey offices to the front elevation and ancillary single storey workshop building to the rear together with substantial surrounding yard and an area of expansion land.

Excelsior House comprises a three storey semidetached 1970's office building together with enclosed yard area to the rear. Both buildings occupy a total site area of approximately 0.41 hectares (1.1 acres).

Excelsior Works comprises two single storey industrial/workshop buildings with ancillary/office accommodation currently utilised as vehicle repair workshops together with associated yard and circulation areas.