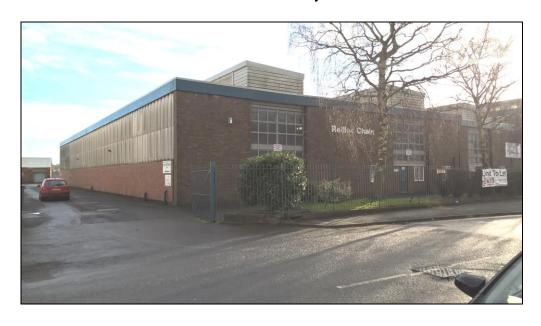

# **Description:**

The property comprises а single warehouse/industrial unit of steel construction with part brick, part steel profile clad elevations, surmounted by predominantly flat roof supported by castellated steel beams and incorporating translucent roof lights.

The unit is lit via overhead sodium lighting, incorporates two gas fired warm air space heaters and has a concrete floor.

There are single storey works offices within the unit, incorporating toilet and kitchen facilities.

The unit also incorporates two gantry cranes one of a 5 tonne capacity and the other a 3 tonne capacity.

Externally there is car parking for approximately 3 vehicles to the front of the building with additional parking and turning areas to the rear of the building. The rear of the building also incorporates two roller shutter access doors.