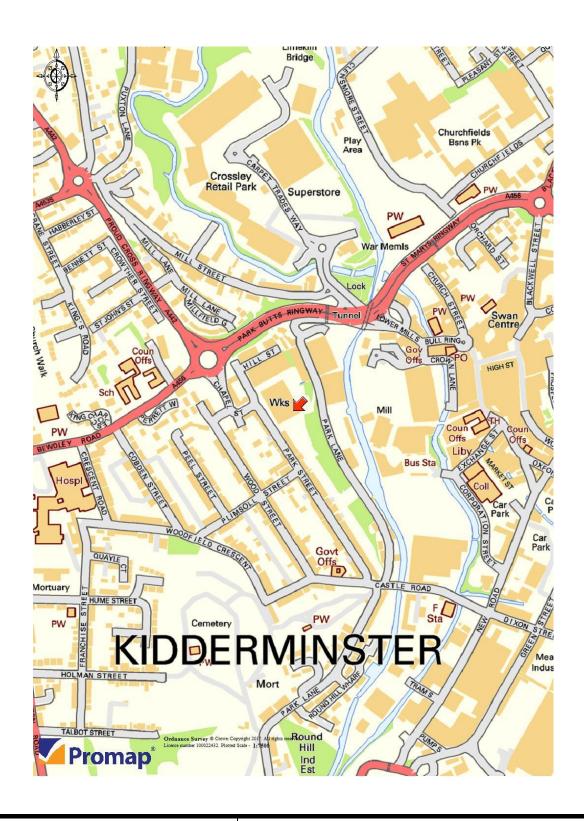

#### Location:

The property is located on Park Street, which via Chapel Street provides direct access to the A456 St Mary's ringway.

Kidderminster is located approximately 17 miles (27 kilometres) south west of Birmingham city centre and approximately 15 miles (24 kilometres) north of Worcester city centre. Junction 4 of the M5 motorway is approximately 10 miles to the east and Junction 4a of the M42 is approximately 12 miles to the south east of the property.

# Subject To Contract

Homis Lamb Limited Conditions under which Particulars are issued.

Unit 1, Park Street Works, Kidderminster, DY11 6TN

Not to Scale For identification purposes only.